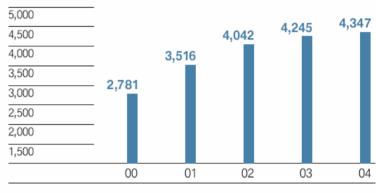

### **Connecting with the Ultimate Driving Machine**

Invest in Germany - German Automotive Breakfast Detroit Athletic Club April 12, 2005



Development Front Desk North America

Spartanburg, SC U.S.A.



## BMW's first footprints in North America 44.800 km in 254 hours ...



# BMW's assembly plant in Spartanburg, SC Engineered in Germany – made in the U.S.A.



### 1993

## BMW in North America today

From coast to coast



#### **BMW Group** Main operating figures



#### BMW Group Capital expenditure in euro million





#### BMW Group Deliveries of automobiles<sup>\*</sup> in thousand

BMW Group Profit from ordinary activities in euro million





# BMW is continuously increasing its performance in North America

#### Sales:

With 296,521 sold cars, the USA were again BMW Group's number one market in 2004! No European premium automobile manufacturer sold more vehicles in the USA!

**Production:** From 1999 through 2004, production volume in North America has risen by 92% up to 143.3 thousand vehicles per year!

**Purchasing:** NAFTA content exceeded the 62.5% target in 2004 and will continuously increase!

#### Nice to meet you ... How to get in touch with BMW in North America

For your first contact with BMW, you don't need to cross the Atlantic:

-BMW Group Partner Portal

Access information, data and