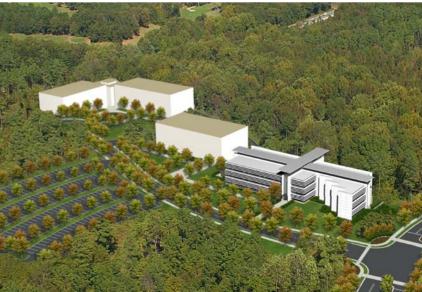

### International Center for Automotive Research Cutting edge research in South Carolina

Clemson University's new 400-acre automotive and motorsports research campus in Upstate South Carolina includes:

- a Graduate Engineering Center (GEC) with 10 chairs and up to 50 graduate students. Focus on systems integration in the automotive industry, offering state-ofthe-art research labs and testing facilities. Operating fall 2006.
- the BMW Information Technology Research Center (ITRC).
   Operating fall 2005.