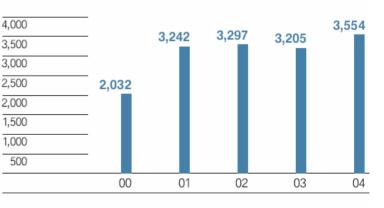

#### BMW Group Deliveries of automobiles<sup>\*</sup> in thousand

BMW Group Profit from ordinary activities in euro million