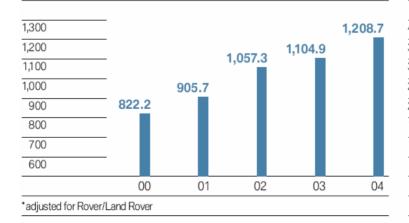

#### BMW Group Deliveries of automobiles<sup>\*</sup> in thousand

BMW Group Profit from ordinary activities in euro million