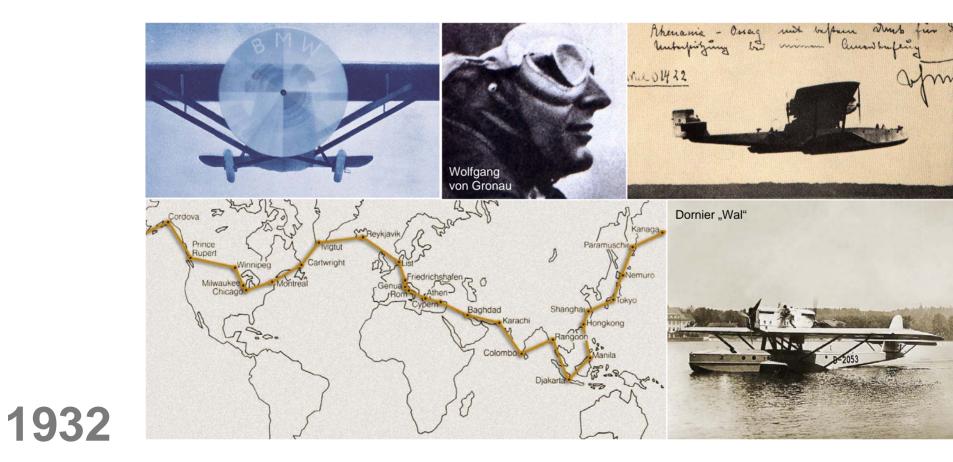

### **Connecting with the Ultimate Driving Machine**

Invest in Germany - German Automotive Breakfast Detroit Athletic Club April 12, 2005



Development Front Desk North America

Spartanburg, SC U.S.A.



## BMW's first footprints in North America 44.800 km in 254 hours ...



# BMW's assembly plant in Spartanburg, SC Engineered in Germany – made in the U.S.A.



### 1993

## BMW in North America today

From coast to coast



#### **BMW Group** Main operating figures



#### BMW Group Capital expenditure in euro million





#### BMW Group Deliveries of automobiles<sup>\*</sup> in thousand

BMW Group Profit from ordinary activities in euro million





# BMW is continuously increasing its performance in North America

#### Sales:

With 296,521 sold cars, the USA were again BMW Group's number one market in 2004! No European premium automobile manufacturer sold more vehicles in the USA!

**Production:** From 1999 through 2004, production volume in North America has risen by 92% up to 143.3 thousand vehicles per year!

**Purchasing:** NAFTA content exceeded the 6