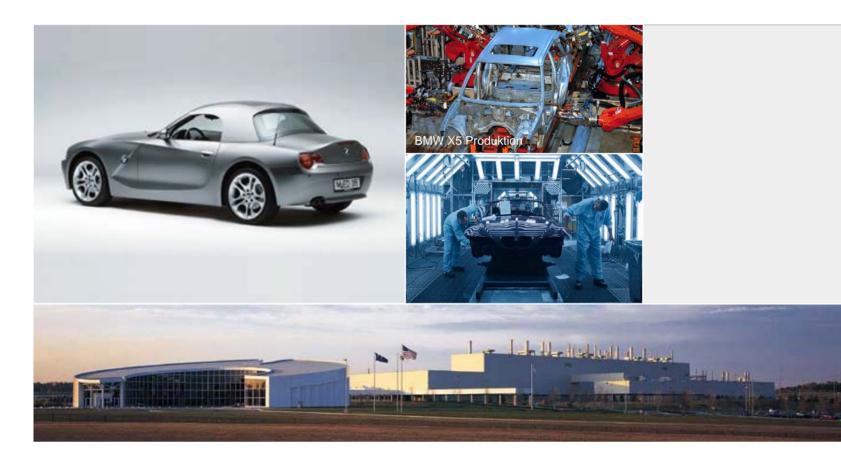

# BMW's assembly plant in Spartanburg, SC Engineered in Germany – made in the U.S.A.

### 1993