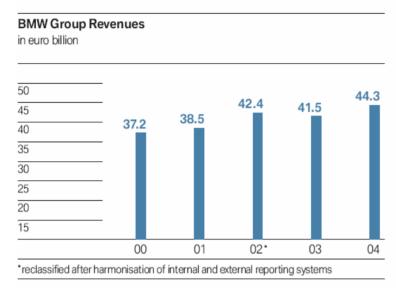

### **Connecting with the Ultimate Driving Machine**

Invest in Germany - German Automotive Breakfast Detroit Athletic Club April 12, 2005



Development Front Desk North America

Spartanburg, SC U.S.A.



## BMW's first footprints in North America 44.800 km in 254 hours ...



# BMW's assembly plant in Spartanburg, SC Engineered in Germany – made in the U.S.A.



### 1993

## BMW in North America today

From coast to coast



#### **BMW Group** Main operating figures



#### BMW Group Capital expenditure in euro million





#### BMW Group Deliveries of automobiles<sup>\*</sup> in thousand

BMW Group Profit from ordinary activities in euro million





# BMW is continuously increasing its performance in North America

#### Sales:

With 296,521 sold cars, the USA were again BMW Group's number one market in 2004! No European premium automobile manufacturer sold more vehicles in the USA!

**Production:** From 1999 through 2004, production volume in North America has risen by 92% up to 143.3 thousand vehicles per year!

**Purchasing:** NAFTA content exceeded the 62.5% target in 2004 and will continuously increase!

#### Nice to meet you ... How to get in touch with BMW in North America

For your first contact with BMW, you don't need to cross the Atlantic: