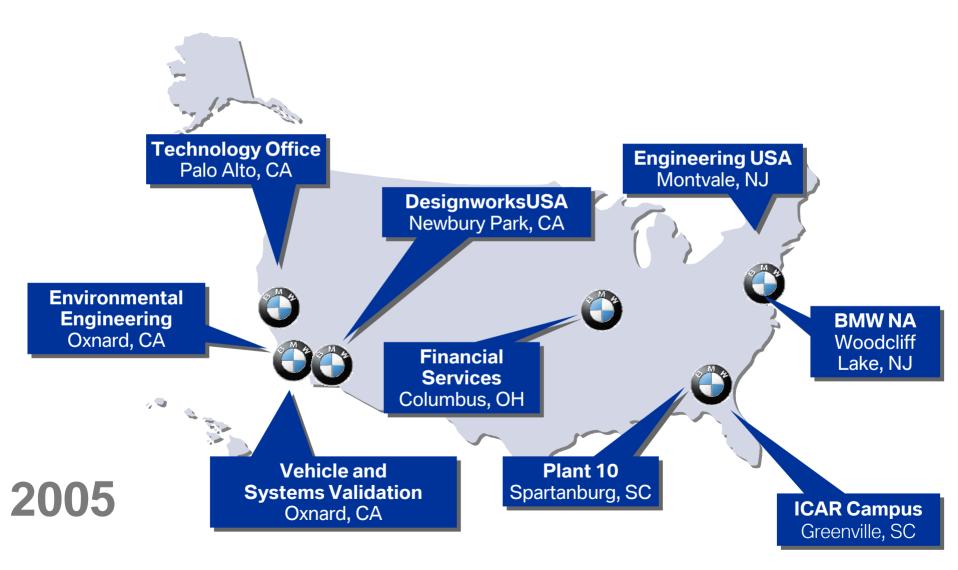

### **Connecting with the Ultimate Driving Machine**

Invest in Germany - German Automotive Breakfast Detroit Athletic Club April 12, 2005



Development Front Desk North America

Spartanburg, SC U.S.A.



## BMW's first footprints in North America 44.800 km in 254 hours ...



# BMW's assembly plant in Spartanburg, SC Engineered in Germany – made in the U.S.A.



### 1993

## BMW in North America today

From coast to coast



#### **BMW Group** Main operating figures



#### BMW Group Capital expenditure in euro million





#### BMW Group Deliveries of automobiles<sup>\*</sup> in thousand

BMW Group Profit from ordinary activities in euro million





# BMW is continuously increasing its performance in North America

#### Sales:

With 296,521 sold cars, the USA were again BMW Group's number one market in 2004! No European premium automobile manufacturer sold more vehicles in the USA!

**Production:** From 1999 through 2004, production volume in North America has risen by 92% up to 143.3 thousand vehicles per year!

**Purchasing:** NAFTA content exceeded the 62.5% target in 2004 and will continuously increase!

#### Nice to meet you ... How to get in touch with BMW in North America

For your first contact wit