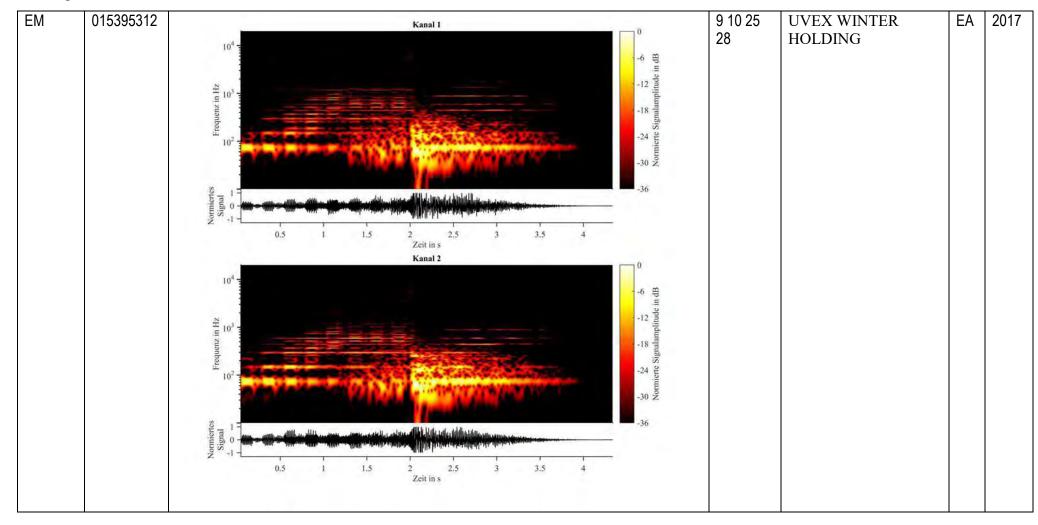

### Hörmarken / Sound trade and Service Marks II

| Land<br>Country | Aktenz.<br>Serial# | Marke<br>Mark                                                                                                                                                                                                                                                                  | Klasse<br>Class                                                                                                                                                 | Anmelder<br>Applicant                    | Sta<br>tus<br>* | Check |  |
|-----------------|--------------------|--------------------------------------------------------------------------------------------------------------------------------------------------------------------------------------------------------------------------------------------------------------------------------|-----------------------------------------------------------------------------------------------------------------------------------------------------------------|------------------------------------------|-----------------|-------|--|
| AR              | ?                  |                                                                                                                                                                                                                                                                                |                                                                                                                                                                 | Intel Corp.                              | R               | 2000  |  |
| AT              | 51707/2015         |                                                                                                                                                                                                                                                                                | 32 33 43                                                                                                                                                        |                                          |                 |       |  |
| AU              | 738848             | The sound of the word "sproing" pronounced such that there is initially a rise in pitch at the "oi" sound, which is then substantially elongated and pronounced with vibrato on the "oing" portion of the word, so as to imitate the sound of a spring reverberating on metal. | nd, which is then substantially elongated and pronounced with vibrato on the ortion of the word, so as to imitate the sound of a spring reverberating on metal. |                                          |                 |       |  |
| AU              | 758676             | The mark comprises a high pitched ping sound of short duration                                                                                                                                                                                                                 | 29 30                                                                                                                                                           | Mc Cain Foods Pty Ltd.                   | R<br>W          | 1998  |  |
| AU              | 759707             | The trade mark comprises the words "AH McCAIN" followed by a "PING" sound, being a high pitched ping sound of short duration, followed by the words "YOU'VE DONE IT AGAIN".*                                                                                                   | 29 30                                                                                                                                                           | Mc Cain Foods Pty Ltd.                   | R               | 1998  |  |
| AU              | 785034             | 785034                                                                                                                                                                                                                                                                         | 9 42                                                                                                                                                            | Dolby Laboratories Licensing Corporation | R               | 1998  |  |
| AU              | 788268             | A SOUND mark. It comprises two short pitches sounded three times (phonetically bl-eep, bl-eep, bl-eep as in the tape recording accompanying the application and labelled                                                                                                       | 9 38                                                                                                                                                            | Telstra Corporation<br>Limited           | W               | 1999  |  |