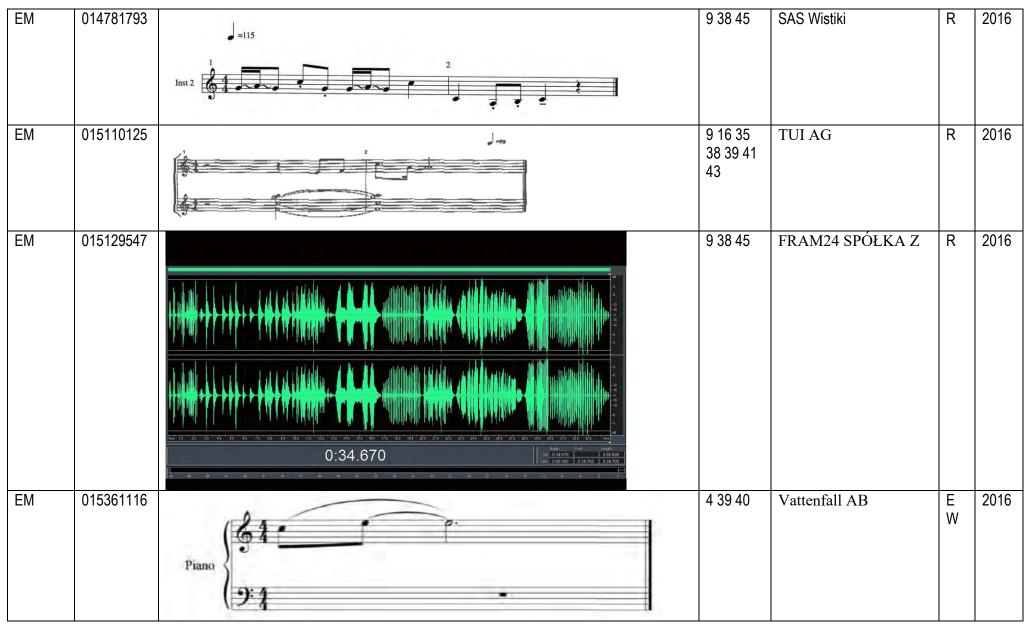

### Hörmarken / Sound trade and Service Marks II

| Land<br>Country | Aktenz.<br>Serial# | Marke<br>Mark                                                                                                                                                                                                                                                                  | Klasse<br>Class                                                                                                                                                 | Anmelder<br>Applicant                    | Sta<br>tus<br>* | Check |  |
|-----------------|--------------------|--------------------------------------------------------------------------------------------------------------------------------------------------------------------------------------------------------------------------------------------------------------------------------|-----------------------------------------------------------------------------------------------------------------------------------------------------------------|------------------------------------------|-----------------|-------|--|
| AR              | ?                  |                                                                                                                                                                                                                                                                                |                                                                                                                                                                 | Intel Corp.                              | R               | 2000  |  |
| AT              | 51707/2015         |                                                                                                                                                                                                                                                                                | 32 33 43                                                                                                                                                        |                                          |                 |       |  |
| AU              | 738848             | The sound of the word "sproing" pronounced such that there is initially a rise in pitch at the "oi" sound, which is then substantially elongated and pronounced with vibrato on the "oing" portion of the word, so as to imitate the sound of a spring reverberating on metal. | nd, which is then substantially elongated and pronounced with vibrato on the ortion of the word, so as to imitate the sound of a spring reverberating on metal. |                                          |                 |       |  |
| AU              | 758676             | The mark comprises a high pitched ping sound of short duration                                                                                                                                                                                                                 | 29 30                                                                                                                                                           | Mc Cain Foods Pty Ltd.                   | R<br>W          | 1998  |  |
| AU              | 759707             | The trade mark comprises the words "AH McCAIN" followed by a "PING" sound, being a high pitched ping sound of short duration, followed by the words "YOU'VE DONE IT AGAIN".*                                                                                                   | 29 30                                                                                                                                                           | Mc Cain Foods Pty Ltd.                   | R               | 1998  |  |
| AU              | 785034             | 785034                                                                                                                                                                                                                                                                         | 9 42                                                                                                                                                            | Dolby Laboratories Licensing Corporation | R               | 1998  |  |
| AU              | 788268             | A SOUND mark. It comprises two short pitches sounded three times (phonetically bl-eep, bl-eep, bl-eep as in the tape recording accompanying the application and labelled                                                                                                       | 9 38                                                                                                                                                            | Telstra Corporation<br>Limited           | W               | 1999  |  |