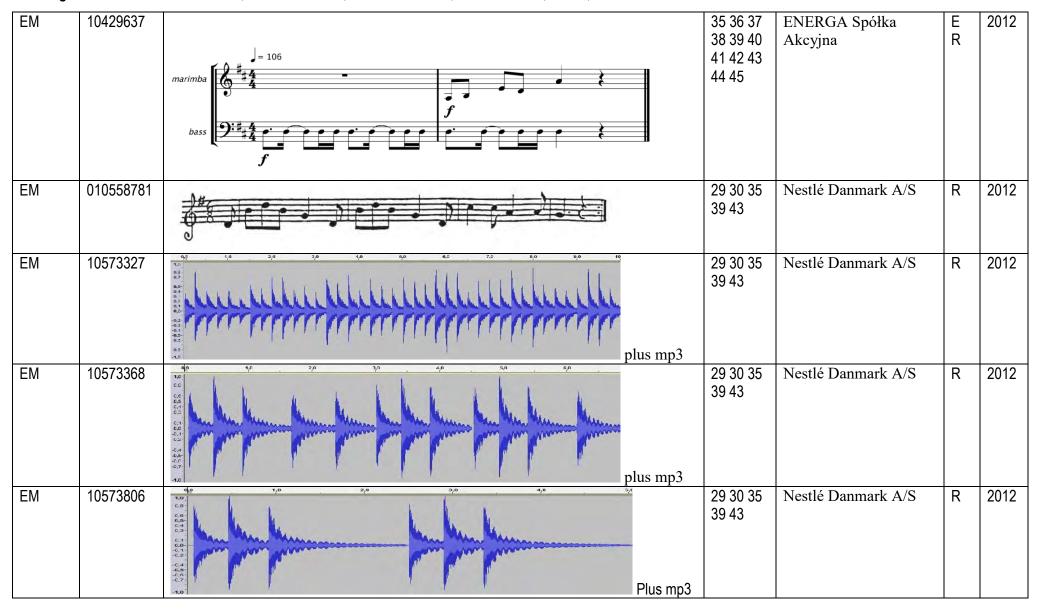

### Hörmarken / Sound trade and Service Marks II

| Land<br>Country | Aktenz.<br>Serial# | Marke<br>Mark                                                                                                                                                                                                                                                                  | Klasse<br>Class                                                                                                                                                 | Anmelder<br>Applicant                    | Sta<br>tus<br>* | Check |  |
|-----------------|--------------------|--------------------------------------------------------------------------------------------------------------------------------------------------------------------------------------------------------------------------------------------------------------------------------|-----------------------------------------------------------------------------------------------------------------------------------------------------------------|------------------------------------------|-----------------|-------|--|
| AR              | ?                  |                                                                                                                                                                                                                                                                                |                                                                                                                                                                 | Intel Corp.                              | R               | 2000  |  |
| AT              | 51707/2015         |                                                                                                                                                                                                                                                                                | 32 33 43                                                                                                                                                        |                                          |                 |       |  |
| AU              | 738848             | The sound of the word "sproing" pronounced such that there is initially a rise in pitch at the "oi" sound, which is then substantially elongated and pronounced with vibrato on the "oing" portion of the word, so as to imitate the sound of a spring reverberating on metal. | nd, which is then substantially elongated and pronounced with vibrato on the ortion of the word, so as to imitate the sound of a spring reverberating on metal. |                                          |                 |       |  |
| AU              | 758676             | The mark comprises a high pitched ping sound of short duration                                                                                                                                                                                                                 | 29 30                                                                                                                                                           | Mc Cain Foods Pty Ltd.                   | R<br>W          | 1998  |  |
| AU              | 759707             | The trade mark comprises the words "AH McCAIN" followed by a "PING" sound, being a high pitched ping sound of short duration, followed by the words "YOU'VE DONE IT AGAIN".*                                                                                                   | 29 30                                                                                                                                                           | Mc Cain Foods Pty Ltd.                   | R               | 1998  |  |
| AU              | 785034             | 785034                                                                                                                                                                                                                                                                         | 9 42                                                                                                                                                            | Dolby Laboratories Licensing Corporation | R               | 1998  |  |
| AU              | 788268             | A SOUND mark. It comprises two short pitches sounded three times (phonetically bl-eep, bl-eep, bl-eep as in the tape recording accompanying the application and labelled                                                                                                       | 9 38                                                                                                                                                            | Telstra Corporation<br>Limited           | W               | 1999  |  |