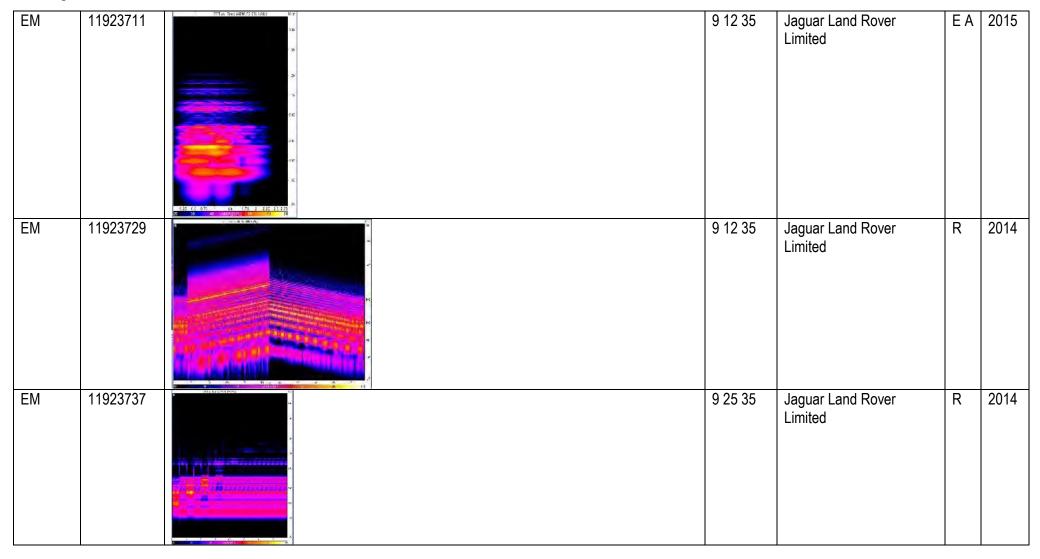

### Hörmarken / Sound trade and Service Marks II

| Land<br>Country | Aktenz.<br>Serial# | Marke<br>Mark                                                                                                                                                                                                                                                                  | Klasse<br>Class                                                                                                                                                 | Anmelder<br>Applicant                    | Sta<br>tus<br>* | Check |  |
|-----------------|--------------------|--------------------------------------------------------------------------------------------------------------------------------------------------------------------------------------------------------------------------------------------------------------------------------|-----------------------------------------------------------------------------------------------------------------------------------------------------------------|------------------------------------------|-----------------|-------|--|
| AR              | ?                  |                                                                                                                                                                                                                                                                                |                                                                                                                                                                 | Intel Corp.                              | R               | 2000  |  |
| AT              | 51707/2015         |                                                                                                                                                                                                                                                                                | 32 33 43                                                                                                                                                        |                                          |                 |       |  |
| AU              | 738848             | The sound of the word "sproing" pronounced such that there is initially a rise in pitch at the "oi" sound, which is then substantially elongated and pronounced with vibrato on the "oing" portion of the word, so as to imitate the sound of a spring reverberating on metal. | nd, which is then substantially elongated and pronounced with vibrato on the ortion of the word, so as to imitate the sound of a spring reverberating on metal. |                                          |                 |       |  |
| AU              | 758676             | The mark comprises a high pitched ping sound of short duration                                                                                                                                                                                                                 | 29 30                                                                                                                                                           | Mc Cain Foods Pty Ltd.                   | R<br>W          | 1998  |  |
| AU              | 759707             | The trade mark comprises the words "AH McCAIN" followed by a "PING" sound, being a high pitched ping sound of short duration, followed by the words "YOU'VE DONE IT AGAIN".*                                                                                                   | 29 30                                                                                                                                                           | Mc Cain Foods Pty Ltd.                   | R               | 1998  |  |
| AU              | 785034             | 785034                                                                                                                                                                                                                                                                         | 9 42                                                                                                                                                            | Dolby Laboratories Licensing Corporation | R               | 1998  |  |
| AU              | 788268             | A SOUND mark. It comprises two short pitches sounded three times (phonetically bl-eep, bl-eep, bl-eep as in the tape recording accompanying the application and labelled                                                                                                       | 9 38                                                                                                                                                            | Telstra Corporation<br>Limited           | W               | 1999  |  |