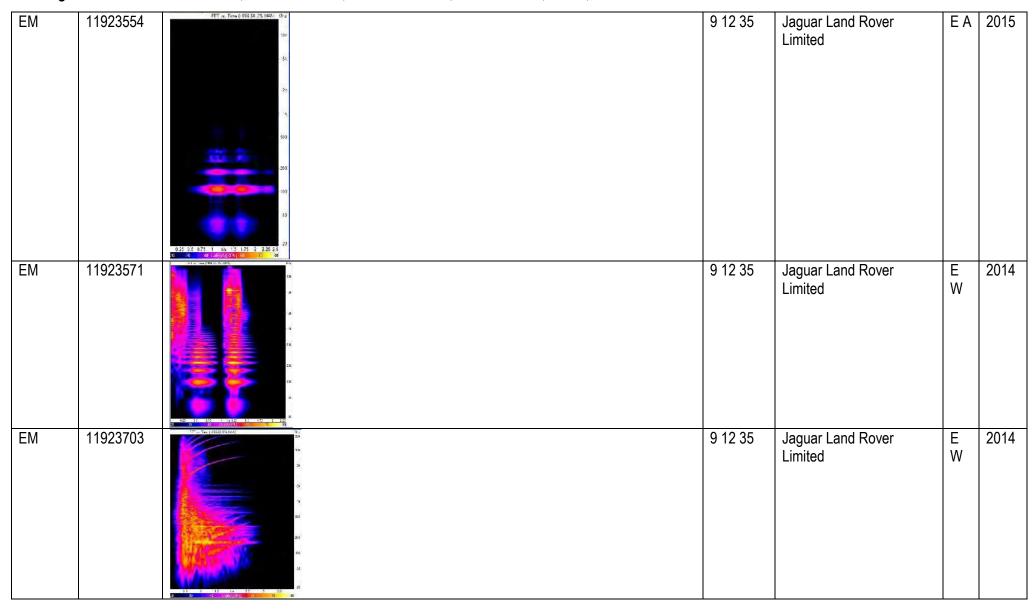

### Hörmarken / Sound trade and Service Marks II

| Land<br>Country | Aktenz.<br>Serial# | Marke<br>Mark                                                                                                                                                                                                                                                                  | Klasse<br>Class                                                                                                                                                 | Anmelder<br>Applicant                    | Sta<br>tus<br>* | Check |  |
|-----------------|--------------------|--------------------------------------------------------------------------------------------------------------------------------------------------------------------------------------------------------------------------------------------------------------------------------|-----------------------------------------------------------------------------------------------------------------------------------------------------------------|------------------------------------------|-----------------|-------|--|
| AR              | ?                  |                                                                                                                                                                                                                                                                                |                                                                                                                                                                 | Intel Corp.                              | R               | 2000  |  |
| AT              | 51707/2015         |                                                                                                                                                                                                                                                                                | 32 33 43                                                                                                                                                        |                                          |                 |       |  |
| AU              | 738848             | The sound of the word "sproing" pronounced such that there is initially a rise in pitch at the "oi" sound, which is then substantially elongated and pronounced with vibrato on the "oing" portion of the word, so as to imitate the sound of a spring reverberating on metal. | nd, which is then substantially elongated and pronounced with vibrato on the ortion of the word, so as to imitate the sound of a spring reverberating on metal. |                                          |                 |       |  |
| AU              | 758676             | The mark comprises a high pitched ping sound of short duration                                                                                                                                                                                                                 | 29 30                                                                                                                                                           | Mc Cain Foods Pty Ltd.                   | R<br>W          | 1998  |  |
| AU              | 759707             | The trade mark comprises the words "AH McCAIN" followed by a "PING" sound, being a high pitched ping sound of short duration, followed by the words "YOU'VE DONE IT AGAIN".*                                                                                                   | 29 30                                                                                                                                                           | Mc Cain Foods Pty Ltd.                   | R               | 1998  |  |
| AU              | 785034             | 785034                                                                                                                                                                                                                                                                         | 9 42                                                                                                                                                            | Dolby Laboratories Licensing Corporation | R               | 1998  |  |
| AU              | 788268             | A SOUND mark. It comprises two short pitches sounded three times (phonetically bl-eep, bl-eep, bl-eep as in the tape recording accompanying the application and labelled                                                                                                       | 9 38                                                                                                                                                            | Telstra Corporation<br>Limited           | W               | 1999  |  |