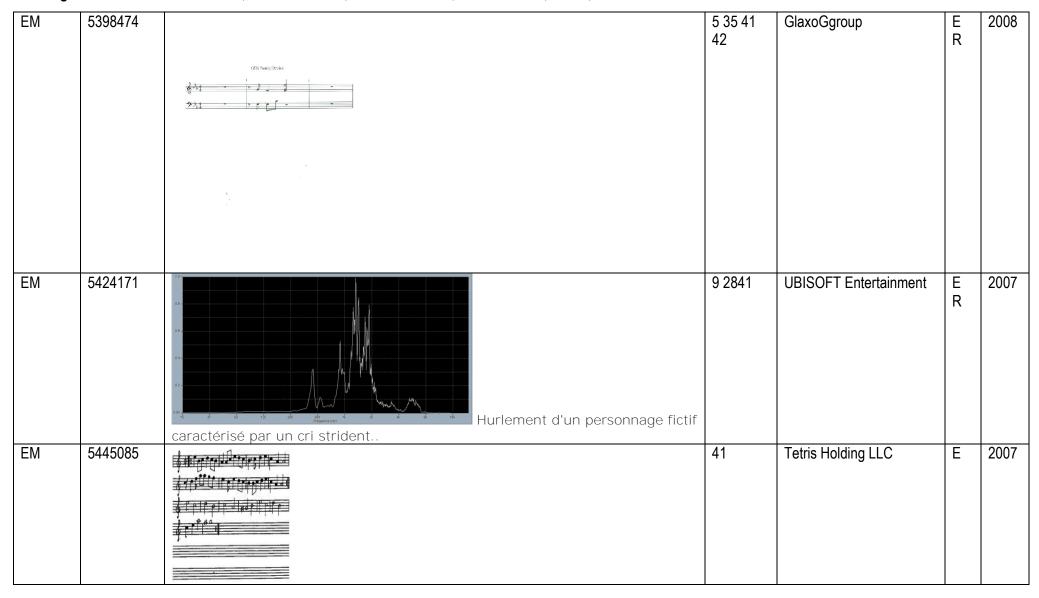

### Hörmarken / Sound trade and Service Marks II

| Land<br>Country | Aktenz.<br>Serial# | Marke<br>Mark                                                                                                                                                                                                                                                                  | Klasse<br>Class                                                                                                                                                 | Anmelder<br>Applicant                    | Sta<br>tus<br>* | Check |  |
|-----------------|--------------------|--------------------------------------------------------------------------------------------------------------------------------------------------------------------------------------------------------------------------------------------------------------------------------|-----------------------------------------------------------------------------------------------------------------------------------------------------------------|------------------------------------------|-----------------|-------|--|
| AR              | ?                  |                                                                                                                                                                                                                                                                                |                                                                                                                                                                 | Intel Corp.                              | R               | 2000  |  |
| AT              | 51707/2015         |                                                                                                                                                                                                                                                                                | 32 33 43                                                                                                                                                        |                                          |                 |       |  |
| AU              | 738848             | The sound of the word "sproing" pronounced such that there is initially a rise in pitch at the "oi" sound, which is then substantially elongated and pronounced with vibrato on the "oing" portion of the word, so as to imitate the sound of a spring reverberating on metal. | nd, which is then substantially elongated and pronounced with vibrato on the ortion of the word, so as to imitate the sound of a spring reverberating on metal. |                                          |                 |       |  |
| AU              | 758676             | The mark comprises a high pitched ping sound of short duration                                                                                                                                                                                                                 | 29 30                                                                                                                                                           | Mc Cain Foods Pty Ltd.                   | R<br>W          | 1998  |  |
| AU              | 759707             | The trade mark comprises the words "AH McCAIN" followed by a "PING" sound, being a high pitched ping sound of short duration, followed by the words "YOU'VE DONE IT AGAIN".*                                                                                                   | 29 30                                                                                                                                                           | Mc Cain Foods Pty Ltd.                   | R               | 1998  |  |
| AU              | 785034             | 785034                                                                                                                                                                                                                                                                         | 9 42                                                                                                                                                            | Dolby Laboratories Licensing Corporation | R               | 1998  |  |
| AU              | 788268             | A SOUND mark. It comprises two short pitches sounded three times (phonetically bl-eep, bl-eep, bl-eep as in the tape recording accompanying the application and labelled                                                                                                       | 9 38                                                                                                                                                            | Telstra Corporation<br>Limited           | W               | 1999  |  |