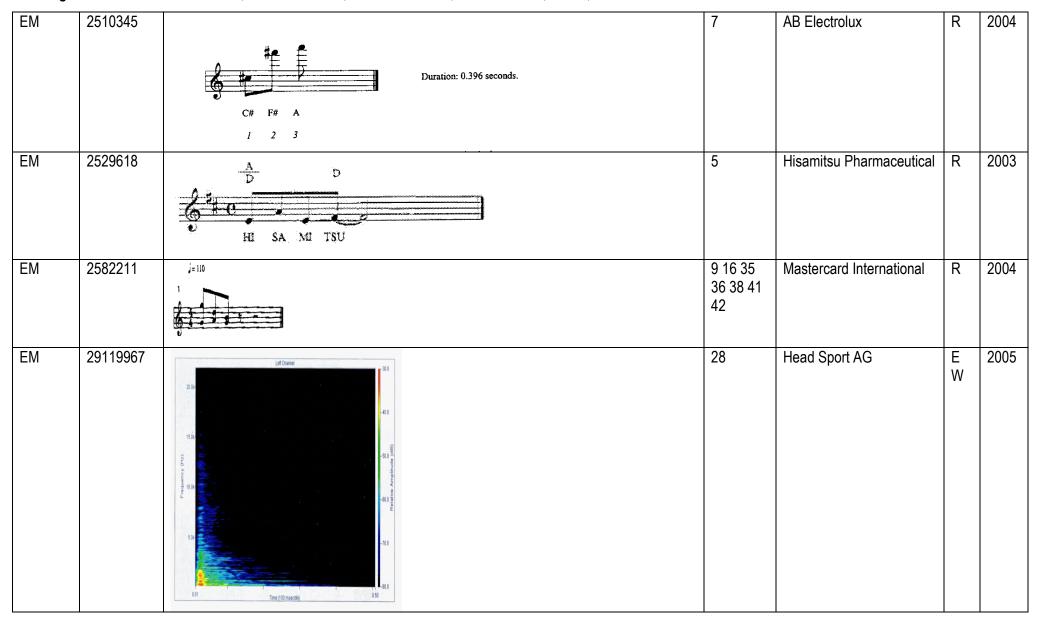

### Hörmarken / Sound trade and Service Marks II

| Land<br>Country | Aktenz.<br>Serial# | Marke<br>Mark                                                                                                                                                                                                                                                                  | Klasse<br>Class                                                                                                                                                 | Anmelder<br>Applicant                    | Sta<br>tus<br>* | Check |  |
|-----------------|--------------------|--------------------------------------------------------------------------------------------------------------------------------------------------------------------------------------------------------------------------------------------------------------------------------|-----------------------------------------------------------------------------------------------------------------------------------------------------------------|------------------------------------------|-----------------|-------|--|
| AR              | ?                  |                                                                                                                                                                                                                                                                                |                                                                                                                                                                 | Intel Corp.                              | R               | 2000  |  |
| AT              | 51707/2015         |                                                                                                                                                                                                                                                                                | 32 33 43                                                                                                                                                        |                                          |                 |       |  |
| AU              | 738848             | The sound of the word "sproing" pronounced such that there is initially a rise in pitch at the "oi" sound, which is then substantially elongated and pronounced with vibrato on the "oing" portion of the word, so as to imitate the sound of a spring reverberating on metal. | nd, which is then substantially elongated and pronounced with vibrato on the ortion of the word, so as to imitate the sound of a spring reverberating on metal. |                                          |                 |       |  |
| AU              | 758676             | The mark comprises a high pitched ping sound of short duration                                                                                                                                                                                                                 | 29 30                                                                                                                                                           | Mc Cain Foods Pty Ltd.                   | R<br>W          | 1998  |  |
| AU              | 759707             | The trade mark comprises the words "AH McCAIN" followed by a "PING" sound, being a high pitched ping sound of short duration, followed by the words "YOU'VE DONE IT AGAIN".*                                                                                                   | 29 30                                                                                                                                                           | Mc Cain Foods Pty Ltd.                   | R               | 1998  |  |
| AU              | 785034             | 785034                                                                                                                                                                                                                                                                         | 9 42                                                                                                                                                            | Dolby Laboratories Licensing Corporation | R               | 1998  |  |
| AU              | 788268             | A SOUND mark. It comprises two short pitches sounded three times (phonetically bl-eep, bl-eep, bl-eep as in the tape recording accompanying the application and labelled                                                                                                       | 9 38                                                                                                                                                            | Telstra Corporation<br>Limited           | W               | 1999  |  |