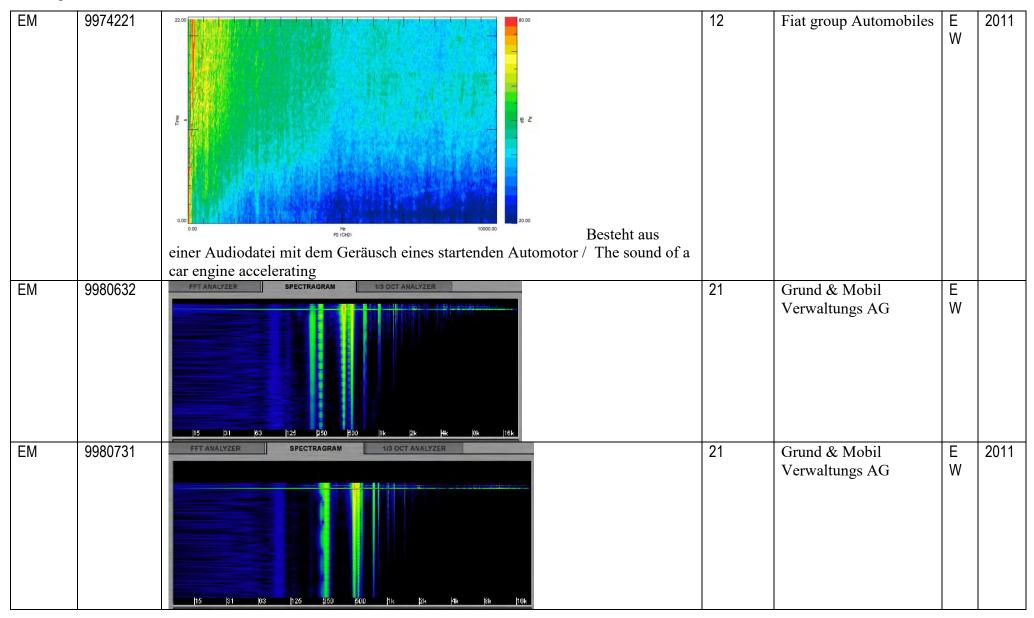

### Hörmarken / Sound trade and Service Marks II

| Land<br>Country | Aktenz.<br>Serial# | Marke<br>Mark                                                                                                                                                                                                                                                                  | Klasse<br>Class                                                                                                                                                 | Anmelder<br>Applicant                    | Sta<br>tus<br>* | Check |  |
|-----------------|--------------------|--------------------------------------------------------------------------------------------------------------------------------------------------------------------------------------------------------------------------------------------------------------------------------|-----------------------------------------------------------------------------------------------------------------------------------------------------------------|------------------------------------------|-----------------|-------|--|
| AR              | ?                  |                                                                                                                                                                                                                                                                                |                                                                                                                                                                 | Intel Corp.                              | R               | 2000  |  |
| AT              | 51707/2015         |                                                                                                                                                                                                                                                                                | 32 33 43                                                                                                                                                        |                                          |                 |       |  |
| AU              | 738848             | The sound of the word "sproing" pronounced such that there is initially a rise in pitch at the "oi" sound, which is then substantially elongated and pronounced with vibrato on the "oing" portion of the word, so as to imitate the sound of a spring reverberating on metal. | nd, which is then substantially elongated and pronounced with vibrato on the ortion of the word, so as to imitate the sound of a spring reverberating on metal. |                                          |                 |       |  |
| AU              | 758676             | The mark comprises a high pitched ping sound of short duration                                                                                                                                                                                                                 | 29 30                                                                                                                                                           | Mc Cain Foods Pty Ltd.                   | R<br>W          | 1998  |  |
| AU              | 759707             | The trade mark comprises the words "AH McCAIN" followed by a "PING" sound, being a high pitched ping sound of short duration, followed by the words "YOU'VE DONE IT AGAIN".*                                                                                                   | 29 30                                                                                                                                                           | Mc Cain Foods Pty Ltd.                   | R               | 1998  |  |
| AU              | 785034             | 785034                                                                                                                                                                                                                                                                         | 9 42                                                                                                                                                            | Dolby Laboratories Licensing Corporation | R               | 1998  |  |
| AU              | 788268             | A SOUND mark. It comprises two short pitches sounded three times (phonetically bl-eep, bl-eep, bl-eep as in the tape recording accompanying the application and labelled                                                                                                       | 9 38                                                                                                                                                            | Telstra Corporation<br>Limited           | W               | 1999  |  |