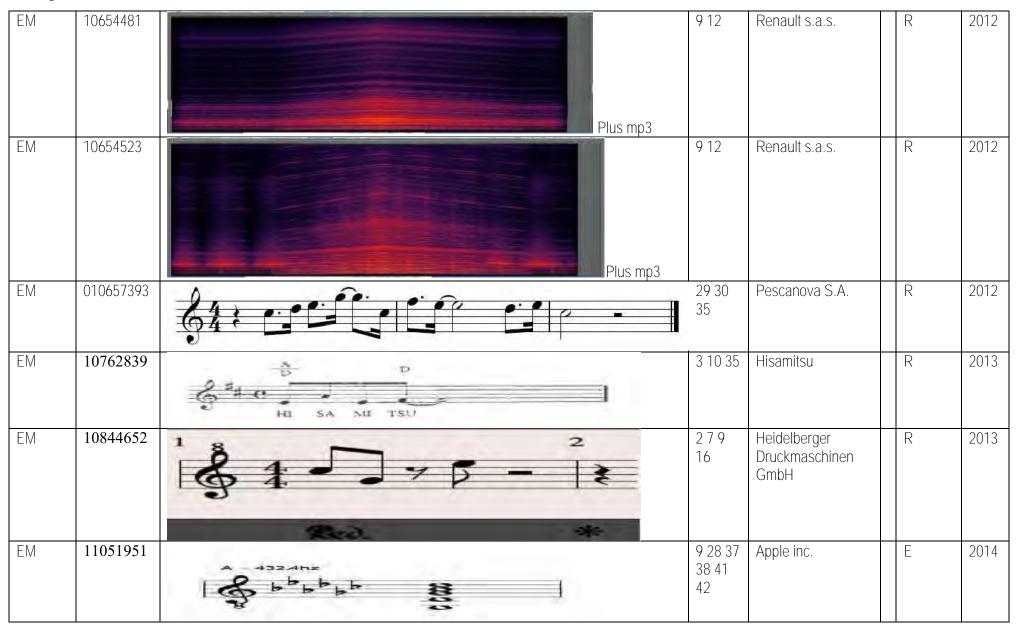

| 912                  | Renault s.a.s         | R | 2012 |

106 / 227







## 108 / 227

| EM | 11377074 | \$1                                                                                                                                                                                                                                                                                                                                              | 35    | CSV Pharmacy inc.                | EW | 2013 |
|----|----------|--------------------------------------------------------------------------------------------------------------------------------------------------------------------------------------------------------------------------------------------------------------------------------------------------------------------------------------------------|-------|----