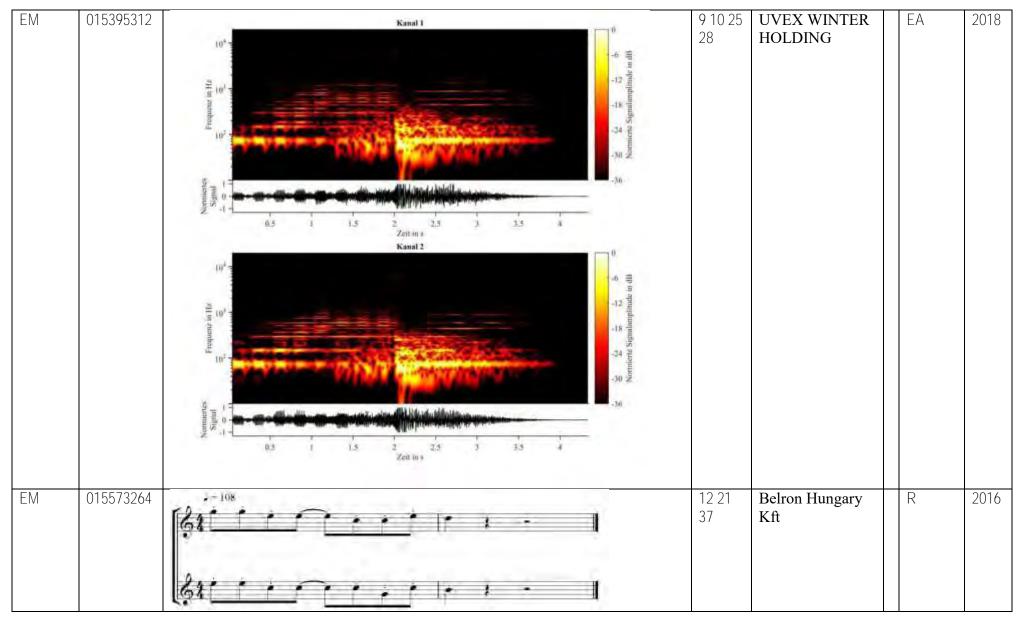

| 35 42       | XappMedia                           | EW | 2016 |

123 / 227



124 / 227

| EM | 014781793 | _ =115   | 9 38 45                   | SAS Wistiki        | R  | 2016 |
|----|-----------|----------|---------------------------|--------------------|----|------|
|    |           |          |                           |                    |    |      |
| EM | 015110125 |          | 9 16 35<br>38 39<br>41 43 | TUI AG             | R  | 2016 |
| EM | 015129547 | 0:34.670 | 9 38 45                   | FRAM24<br>SPÓŁKA Z | R  | 2016 |
| EM | 015361116 | Piano 91 | 4 39 40                   | Vattenfall AB      | EW | 2016 |

# 125 / 227



126 / 227



127 / 227

| EM | 015831712 |            | 9 35 41 | Dansk Reklame<br>Film A/S | R | 2017 |
|----|-----------|------------|---------|---------------------------|---|------|
|    |           |            |         |                           |   |      |
|    |           | + mp3-file |         |                           |   |      |

# 128 / 227

| EM | 015870645 | file +mp3-