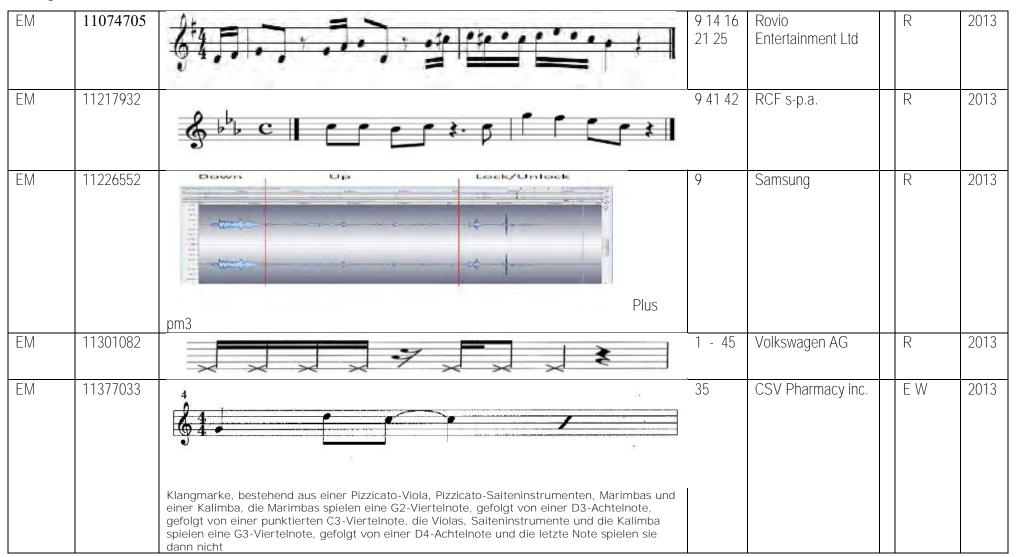

| 912                  | Renault s.a.s         | R | 2012 |

106 / 227







## 108 / 227

| EM | 11377074 | \$1                                                                                                                                                                                                                                                                                                                                              | 35    | CSV Pharmacy inc.                | EW | 2013 |
|----|----------|--------------------------------------------------------------------------------------------------------------------------------------------------------------------------------------------------------------------------------------------------------------------------------------------------------------------------------------------------|-------|--------