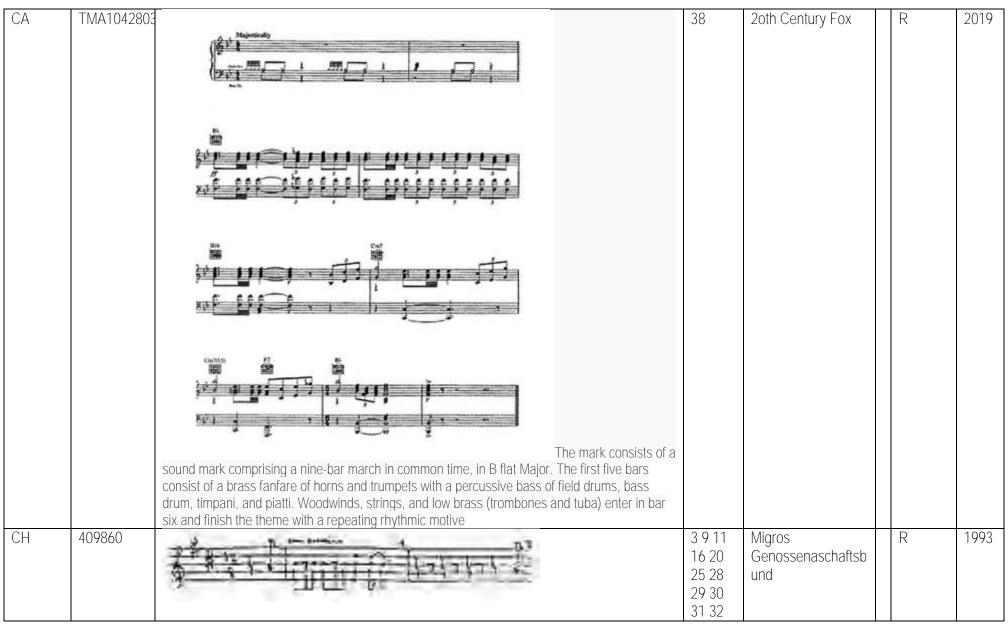

--------------------------|-----------------------------------|---|------|
| СА | FMA1028193 | Sound is claimed as a feature of the trade-mark.<br>Description of the sound: The mark consists of a musical piece played simultaneously<br>on the Glockenspiel, Celesta, and Tibet Bowls, as outlined in the graphical<br>representation of the sound above.    | 7 9 11<br>16 28<br>35 37<br>41 43 | Vorwerk & Co<br>Interholding GmbH | R | 2019 |
| СА | TMA1041363 | The sound mark consists of a melody audio progression of one E Flat and one F Flat notes and two bars of G Flat, G Flat, A Flat, G Flat, G Flat, E Flat notes. The tempo is 120                                                                                  | 30                                | Rigo Trading                      | R | 2019 |



| СН | 464347 | $\frac{1}{10} \int_{-\infty}^{\infty} \frac{1}{10} \int_{-\infty}^{\infty} \frac{1}$ | 9 42 | Dolby Laboratories<br>Licensing              | R<br>W | 1999<br>2009 |
|----|--------|--------------------------------------------------------------------------------------------------------------------------------------------------------------------------------------------------------------------------------------------------------------------------------------------------------------------------------------------------------------------------------------------------------------------------------------------------------------------------------------------------------------------------------------------------------------------------------------------------------------------------