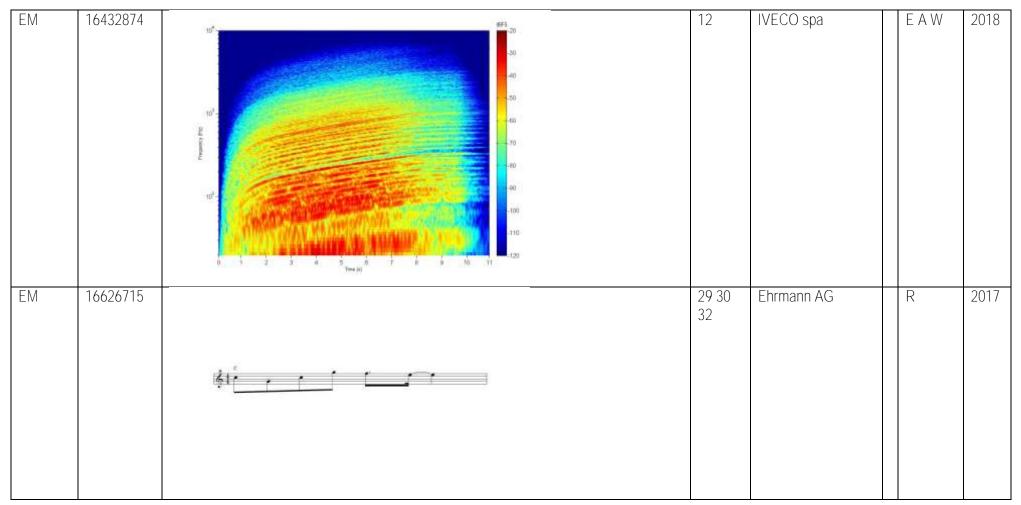

|        |           |   |      |





|  | Auszug aus / Extract from ATMOSS, El | EUIPO-ONLINE, UK Trade Marks, IPONZ-Online, | TARR, Madrid Monitor Data Bases 2022 |
|--|--------------------------------------|---------------------------------------------|--------------------------------------|
|--|--------------------------------------|---------------------------------------------|--------------------------------------|

132 / 227

| EM | 16650798 |                                              | 36 | EURONEXT NV | EW | 2017 |
|----|----------|----------------------------------------------|----|-------------|----|------|
|    |          | 0.3-<br>0.4-<br>0.5-<br>0.6-<br>0.7-<br>0.6- |    |             |    |      |

133 / 227



134 / 227

| EM | 17265356 |                                       | 9 10 11<br>35 38<br>41 42