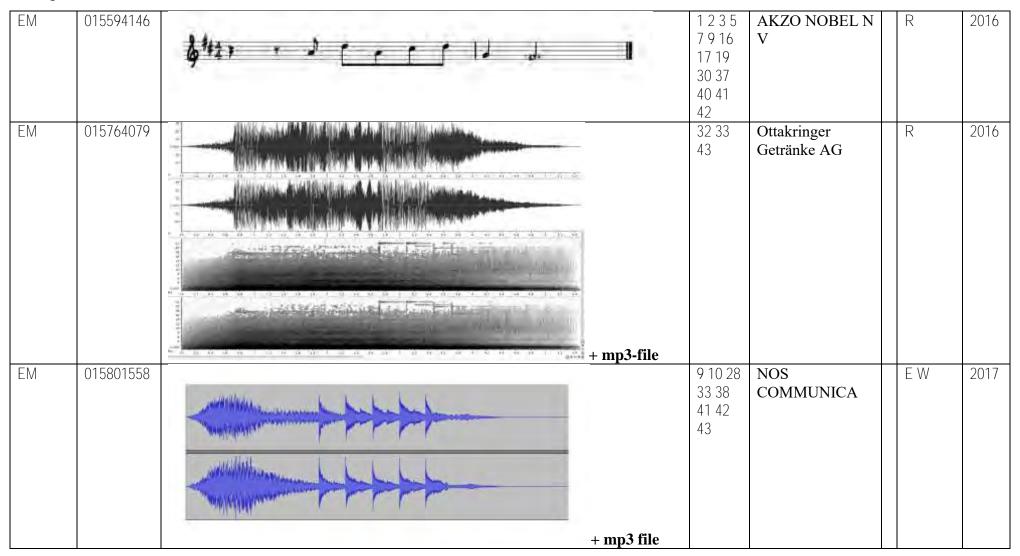

| 35 42       | XappMedia                           | EW | 2016 |

123 / 227



124 / 227

| EM | 014781793 | _ =115   | 9 38 45                   | SAS Wistiki        | R  | 2016 |
|----|-----------|----------|---------------------------|--------------------|----|------|
|    |           |          |                           |                    |    |      |
| EM | 015110125 |          | 9 16 35<br>38 39<br>41 43 | TUI AG             | R  | 2016 |
| EM | 015129547 | 0:34.670 | 9 38 45                   | FRAM24<br>SPÓŁKA Z | R  | 2016 |
| EM | 015361116 | Piano 91 | 4 39 40                   | Vattenfall AB      | EW | 2016 |

# 125 / 227



126 / 227



127 / 227

| EM | 015831712 |            | 9 35 41 | Dansk Reklame<br>Film A/S | R | 2017 |
|----|-----------|------------|---------|---------------------------|---|------|
|    |           |            |         |                           |   |      |
|    |           | + mp3-file |         |                           |   |      |

# 128 / 227

| EM | 015870645 | file +mp3-